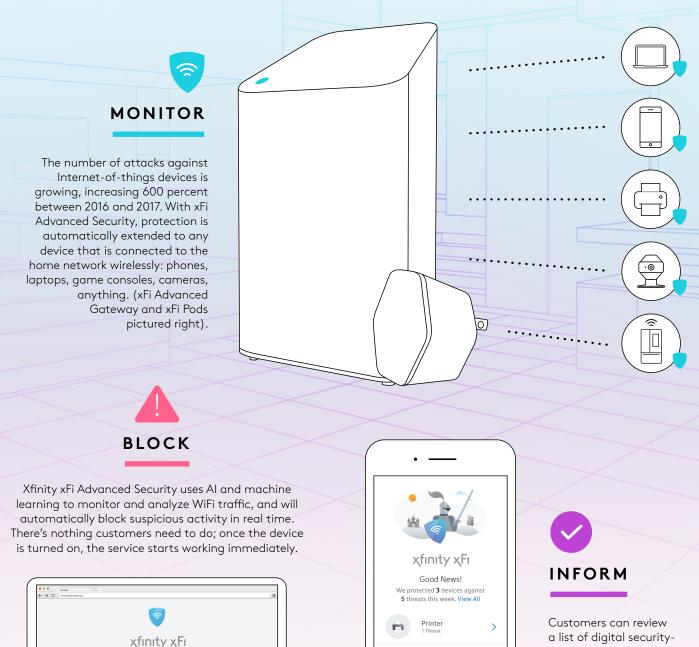

## How Comcast is Using Artificial Intelligence to Keep Its Internet Customers Safe

Available to 15 million homes, Xfinity xFi Advanced Security monitors, blocks and informs customers of online threats to connected devices, and provides seamless digital protection for those devices when connected to their home network. Here's how it works: