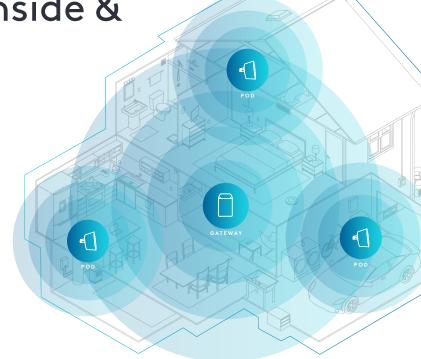

#### xFi PODS

A mesh WiFi solution that extends coverage to hard-to-reach areas. Plug into any outlet and easily set up using the xFi app.

of home broadband use happens over WiFi

of smart phone traffic happens over WiFi