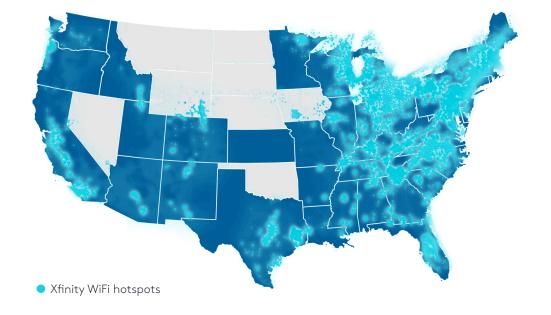

# 19M WIFI HOTSPOTS

Xfinity WiFi Hotspots are located in high-traffic areas such as mass transit lines, parks, sports and entertainment venues and small business locations.