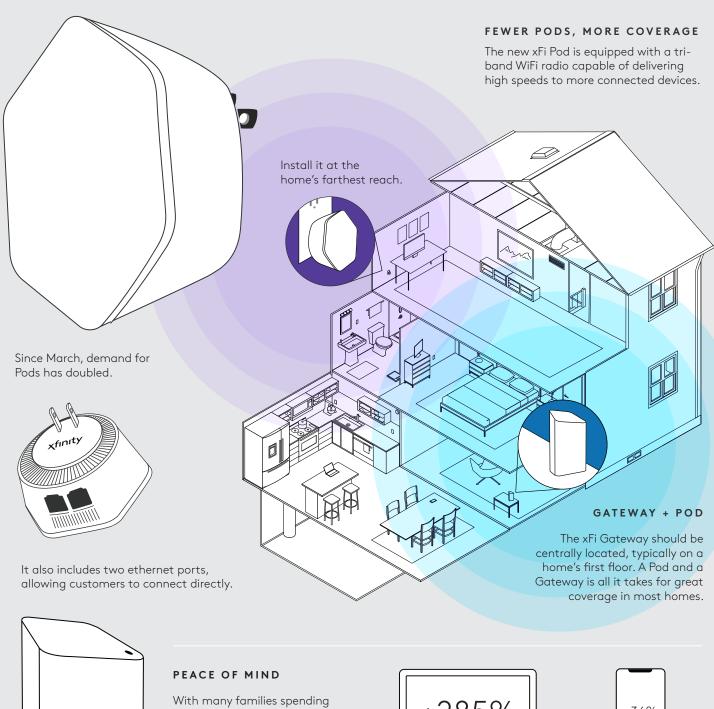

## A Closer Look at the Next Generation xFi Pod

With speeds 2X faster than offered by the first-generation, now just one Pod, with speeds upwards of 500 Mbps, can help customers elevate their in-home WiFi experience. Here's how it works.

With many families spending more time at home due to COVID-19, connectivity across the entire home is more important than ever as customers join meetings, virtual classes, online social events, and more. Xfinity has it covered.

+285%

Video conferencing has increased up to 210-285% during COVID-19.

Mobile data use over WiFi has increased up to 36% during that same span.