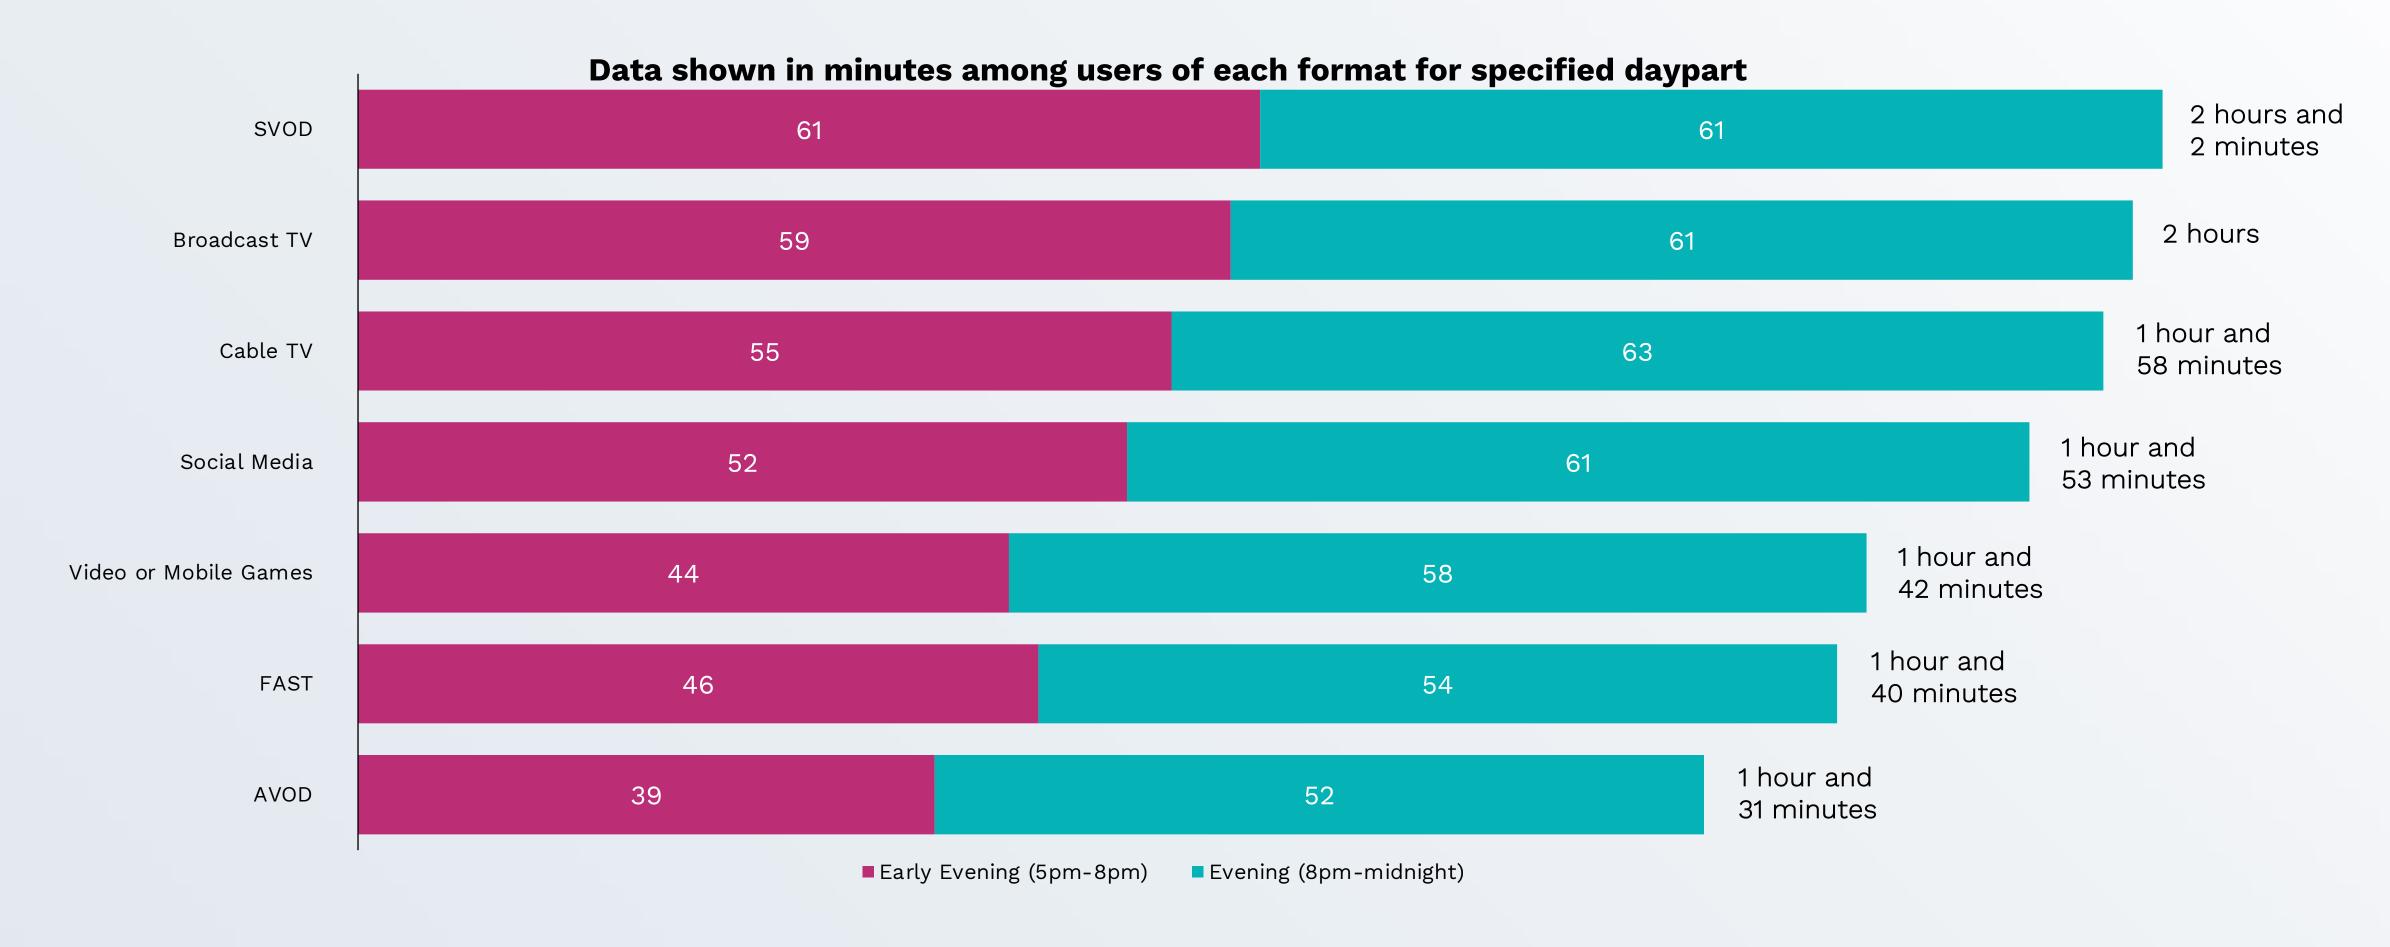

## Evening time spent with media entertainment formats

Total time spent watching FAST in the early evening<sup>1</sup> and evening<sup>2</sup> equates to 1 hour and 40 minutes per viewer.

Source: 1. Xumo & FASTMaster/CRG Global "FAST Landscape Study" (US adults 18+ using media formats between 5pm-8pm: Broadcast TV = 1,049; Cable TV n=926; SVOD = 1,497; AVOD = 578; FAST = 769; Social Media = 1,642; Video/mobile games = 951)

Source: 2. Xumo & FASTMaster/CRG Global "FAST Landscape Study" (US adults 18+ using media formats between 8pm-midnight: Broadcast TV = 1,340; Cable TV n=1,404; SVOD = 2,314; AVOD = 1,298; FAST = 1,329; Social Media = 2,237; Video/mobile games = 1,648)